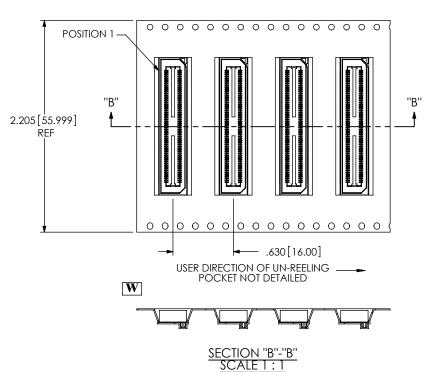

## REVISION W



## TAPE AND REEL PACKAGING VIEW



## TUBE PACKAGING VIEW [PARTS TO HAVE POSITION #1 LOADED IN SAME DIRECTION AS ARROW]



## PROPRIETARY NOTE

THIS DOCUMENT CONTAINS INFORMATION CONFIDENTIAL AND PROPRIETARY TO SAMITEC, INC. AND SHALL NOT BE REPRODUCED OR TRANSFERRED TO OTHER DOCUMENTS OR DISCLOSED TO OTHERS OR USED FOR ANY PURPOSE OTHER THAN THAT WHICH IT WAS OBTAINED WITHOUT THE EXPRESSED WRITTEN CONSENT OF SAMITEC, INC.

DO NOT SCALE DRAWING

SHEET SCALE: 1.5:1



520 PARK EAST BLVD, NEW ALBANY, IN 47150 PHONE: 812-944-6733 FAX: 812-948-5047 e-Mail: info@SAMTEC.com code: 55322

DESCRIPTION:

.5mm DOUBLE ROW SOCKET ASSEMBLY

DWG. NO. BSH-XXX-01-X-D-XX-XX

BY: DEAN P 06/08/1999 SHEET 2 OF 2