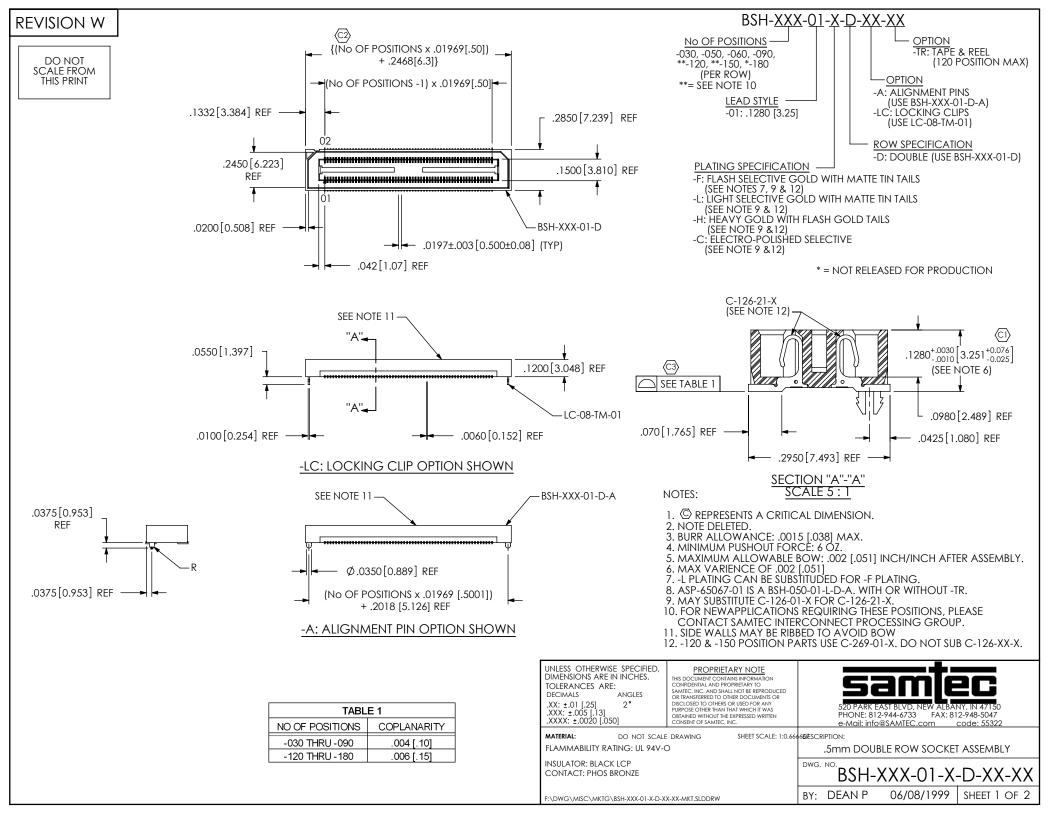

## REVISION W



## TAPE AND REEL PACKAGING VIEW



## TUBE PACKAGING VIEW [PARTS TO HAVE POSITION #1 LOADED IN SAME DIRECTION AS ARROW]



## PROPRIETARY NOTE

THIS DOCUMENT CONTAINS INFORMATION CONFIDENTIAL AND PROPRIETARY TO SAMITEC, INC. AND SHALL NOT BE REPRODUCED OR TRANSFERRED TO OTHER DOCUMENTS OR DISCLOSED TO OTHERS OR USED FOR ANY PURPOSE OTHER THAN THAT WHICH IT WAS OBTAINED WITHOUT THE EXPRESSED WRITTEN CONSENT OF SAMITEC, INC.

DO NOT SCALE DRAWING

SHEET SCALE: 1.5:1



520 PARK EAST BLVD, NEW ALBANY, IN 47150 PHONE: 812-944-6733 FAX: 812-948-5047 e-Mail: info@SAMTEC.com code: 55322

DESCRIPTION:

.5mm DOUBLE ROW SOCKET ASSEMBLY

DWG. NO. BSH-XXX-01-X-D-XX-XX

BY: DEAN P 06/08/1999 SHEET 2 OF 2